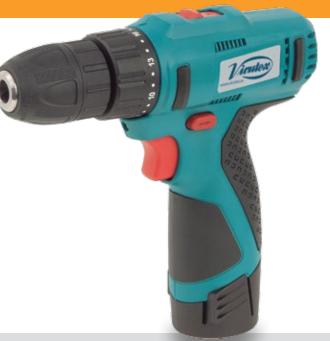

# **ATB40**

### Cordless drill/driver

Compact, easy to use and light weight drill/driver for several jobs. Fast locking drill chuck. Change of tool without keys.

The electronic speed adjustment has two positions for different needs

LED for an optimal lighting of the working area.

Equipped from factory with 2 Li-lon batteries and fast charger.

The battery is charged in only 1 hour.

Compact, powerful and easy to use.

Fast locking drill chuck

### **Specifications**

Li-lon battery 1.5 Ah Battery voltage: 12V Torque: 25/14 Nm

No-load speed: 0-400 / 0-1,400/min

Drill chuck: 0.8-10 mm

Weight: 1 kg

Professional solutions.