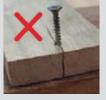

## Compact and powerful.

# **ATB40**

### Cordless drill/driver

Compact, easy to use and light weight drill/driver for several jobs. Fast locking drill chuck. Change of tool without keys.

The electronic speed adjustment has two positions for different needs

LED for an optimal lighting of the working area.

Equipped from factory with 2 Li-lon batteries and fast charger.

The battery is charged in only 1 hour.





Compact, powerful and easy to use.



Fast locking drill chuck



LED for an optimal lighting of the working area.

#### **Optional accessories**

Low friction countersink with depth stopper Ref. 4040421





Drill for hinges with depth stopper Ref. 4040423







Standard equipment

2 batteries, charger, double screw adaptor and carrying case.



### **Specifications**

Li-lon battery 1.5 Ah Battery voltage: 12V Torque: 25/14 Nm

No-load speed: 0-400 / 0-1,400/min

Drill chuck: 0.8-10 mm

Weight: 1 kg



Professional solutions.