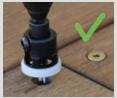

## Compact and powerful.

# **ATB40**

### Cordless drill/driver

Compact, easy to use and light weight drill/driver for several jobs. Fast locking drill chuck. Change of tool without keys.

The electronic speed adjustment has two positions for different needs

LED for an optimal lighting of the working area.

Equipped from factory with 2 Li-lon batteries and fast charger.

The battery is charged in only 1 hour.





Compact, powerful and easy to use.



Fast locking drill chuck



LED for an optimal lighting of the working area.

#### **Optional accessories**

Low friction countersink with depth stopper Ref. 4040421





Drill for hinges with depth stopper Ref. 4040423







Standard equipment

2 batteries, charger, double screw adaptor and carrying case.



### **Specifications**

Li-lon battery 1.5 Ah Battery voltage: 12V Torque: 25/14 Nm

No-load speed: 0-400 / 0-1,400/min

Drill chuck: 0.8-10 mm

Weight: 1 kg



Professional solutions.