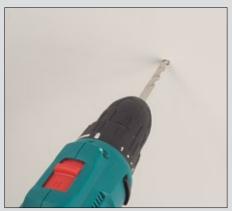

LED for an optimal lighting of the working area.

Equipped from factory with 2 Li-lon batteries and fast charger.

The battery is charged in only 1 hour.

Compact, powerful and easy to use.

Fast locking drill chuck

LED for an optimal lighting of the working area.