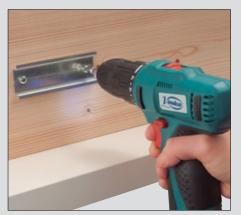

### Cordless drill/driver

Compact, easy to use and light weight drill/driver for several jobs. Fast locking drill chuck. Change of tool without keys.

The electronic speed adjustment has two positions for different needs

LED for an optimal lighting of the working area.

Equipped from factory with 2 Li-lon batteries and fast charger.

The battery is charged in only 1 hour.

Compact, powerful and easy to use.

Fast locking drill chuck