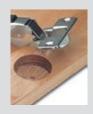

#### **Optional accessories**

Low friction countersink with depth stopper Ref. 4040421

Drill for hinges with depth stopper Ref. 4040423

Standard equipment

2 batteries, charger, double screw adaptor and carrying case.