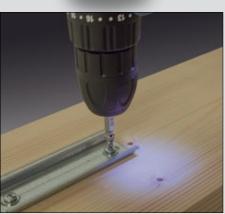

### Cordless drill/driver

Compact, easy to use and light weight drill/driver for several jobs. Fast locking drill chuck. Change of tool without keys.

The electronic speed adjustment has two positions for different needs

LED for an optimal lighting of the working area.

Equipped from factory with 2 Li-lon batteries and fast charger.

The battery is charged in only 1 hour.

Compact, powerful and easy to use.

Fast locking drill chuck