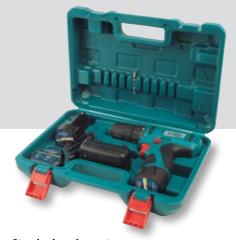

#### **Optional accessories**

Low friction countersink with depth stopper Ref. 4040421

Drill for hinges with depth stopper Ref. 4040423

Standard equipment

2 batteries, charger, double screw adaptor and carrying case.