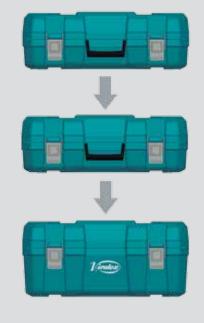

## **Transport** Plus

The stackable transport cases system for a practical transport and storage of the tools.

The new range of stackable carrying cases allows to transport several machines at once in a easy and safe way. They also protect the machines in a efficient way the tools when not in use. Equipped with a solidly made fixing system with

automatic centering. The cases, once stacked, made a solid assembly very easy to transport. The cases are very resistant and light thanks to the manufacturing technology.

With automatic centering system. Fast and strong fixing.