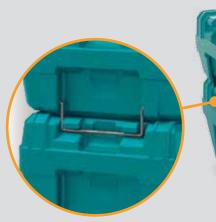

automatic centering. The cases, once stacked, made a solid assembly very easy to transport. The cases are very resistant and light thanks to the manufacturing technology.

With automatic centering system. Fast and strong fixing.