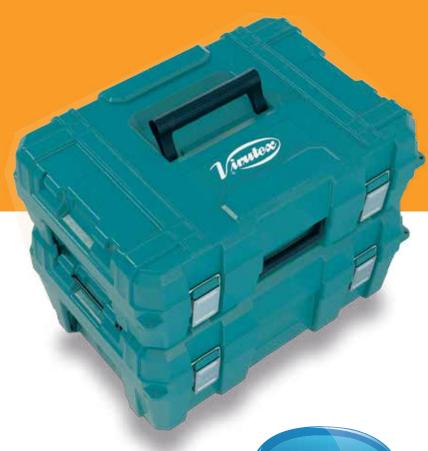

## **Transport** Plus

The stackable transport cases system for a practical transport and storage of the tools.

The new range of stackable carrying cases allows to transport several machines at once in a easy and safe way. They also protect the machines in a efficient way the tools when not in use. Equipped with a solidly made fixing system with

automatic centering. The cases, once stacked, made a solid assembly very easy to transport. The cases are very resistant and light thanks to the manufacturing technology.

With automatic centering system. Fast and strong fixing.