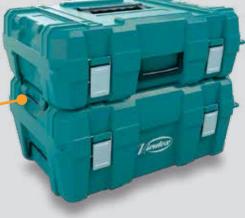

## **Transport** Plus

The stackable transport cases system for a practical transport and storage of the tools.

The new range of stackable carrying cases allows to transport several machines at once in a easy and safe way. They also protect the machines in a efficient way the tools when not in use. Equipped with a solidly made fixing system with

automatic centering. The cases, once stacked, made a solid assembly very easy to transport. The cases are very resistant and light thanks to the manufacturing technology.

With automatic centering system. Fast and strong fixing.